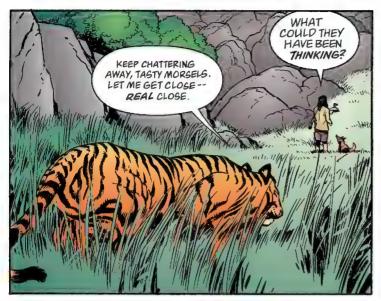

IN THIS CASE I SUSPECT
IT'S INTENDED TO BE A CREWSERVED WEAPONS SYSTEM.
STRAP THE THING TO ONE MISTER
TORTOISE, FOR BATTLEFIELD
MOBILITY, TEAMED WITH
ONE MISTER HARE FOR
ACTUAL OPERATION.









LISTEN UP, HIGHNESS. YOU WANT
TO FIGURE OUT WHAT'S GOING
ON? THEN CONTINUE HIKING OVER
THESE HILLS, DOWN THROUGH THE
VALLEY OF THE BIG SLEEPERS,
AND UP INTO THE HILLS BEYOND,
LOOK FOR A REMOTE CAVE
THERE, YOU CAN'T
MISS IT.





























SURE, BUT I'VE BEEN THINKING ABOUT WHAT THE FORSWORN KNIGHT SAID YESTERDAY, I'M WORRIED THAT IT ACTUALLY REFERRED TO SOMETHING DIRE AND IMMINENT INVOLVING MISS RED AND MISS WHITE.













































































NEXT: SHOW TRIALS & PUBLIC EXECUTIONS!